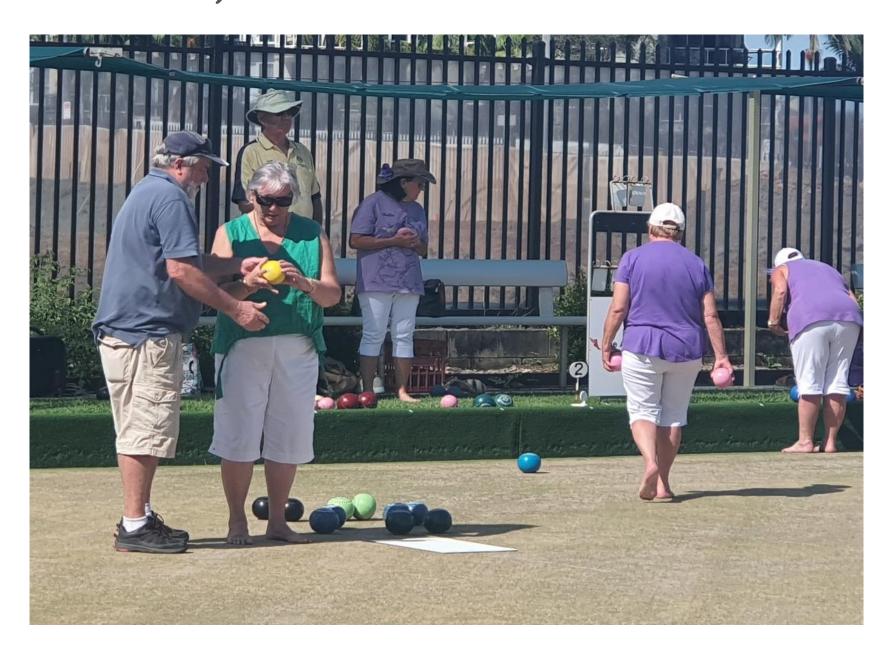

#### How to get involved:

- volunteer make friends, have fun and enjoy the sense of reward that comes from helping others
- con run your own event or take up a collection at work, with friends, or at your local community or sports club.